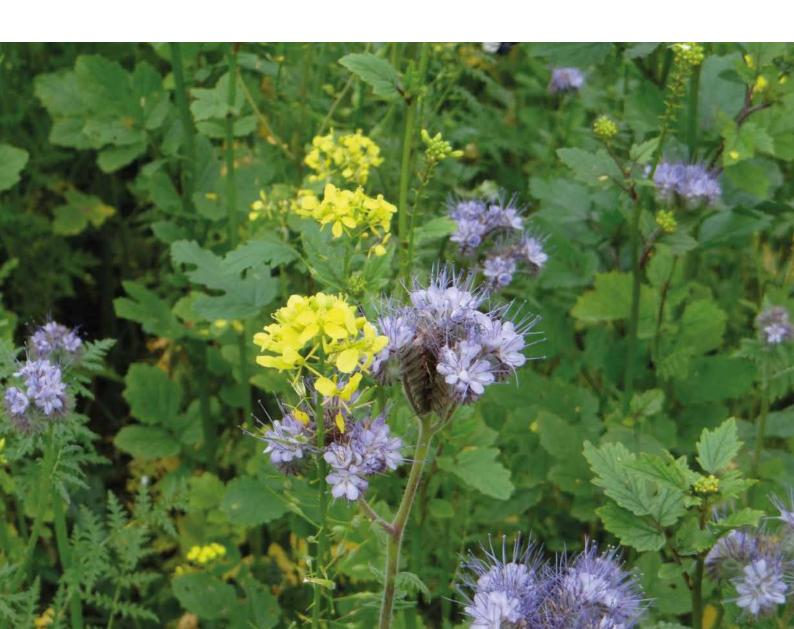

## **GOFAST Chlorofiltre**

22% STALA / JULIA phacelia 60% ABRAHAM white mustard 18 % TABOR Egyptian clover

#### High biomass production

We have selected those complementary varieties with a high biomass production on a short period.